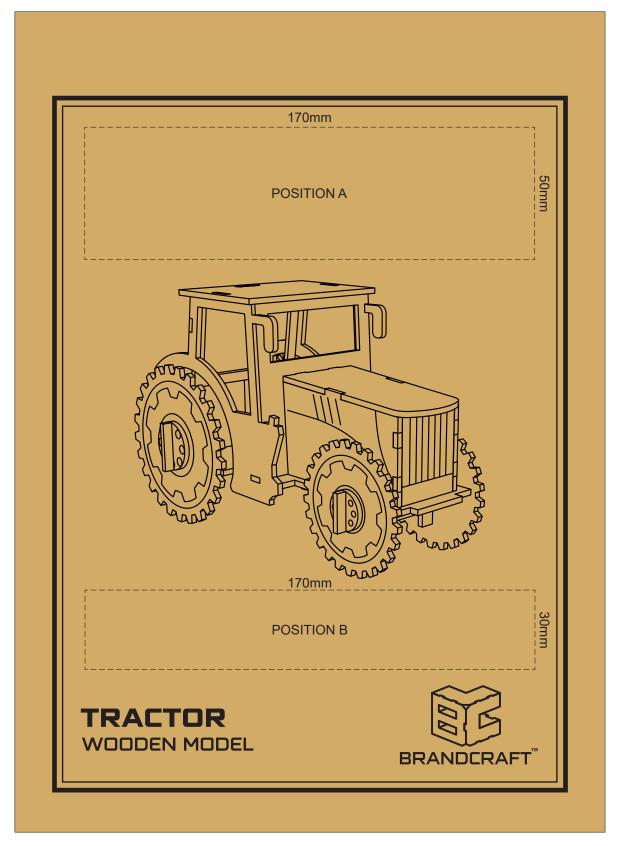

20mm

70% of Actual Size Digital Packaging Print

Artwork will be printed directly onto the product via CMYK printing (no white) Colours will not be vibrant due to white ink not being available for this process.