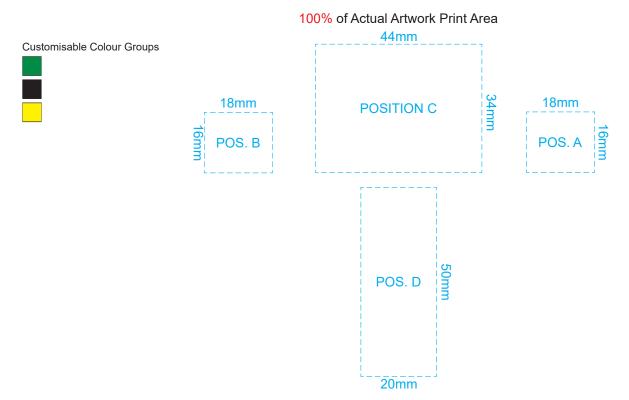

## 100% of Actual Artwork Print Area

SIDE 1 TOP

This product is a natural material, please allow for variances in grain pattern and engraving colour.

Up to a 2mm tolerance is expected for alignment of the printed artwork against the engraved lines.

Slight inconsistencies are to be considered acceptable if the artwork is printed over an engraved line.

Blue Line = Safe area for Arwork

Laser engraves to a natural etch

100% of Actual Artwork Print Area