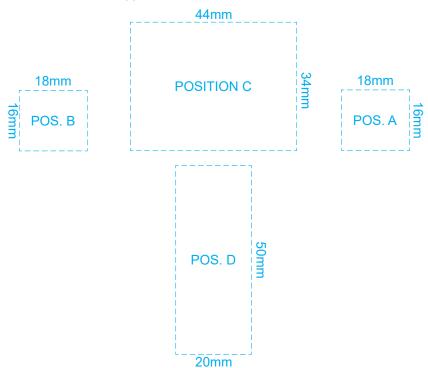

20mm

70% of Actual Size Digital Packaging Print

Artwork will be printed directly onto the product via CMYK printing (no white) Colours will not be vibrant due to white ink not being available for this process.