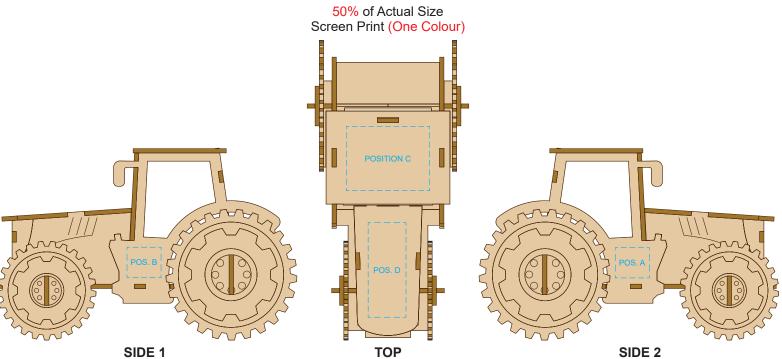

Slight inconsistencies are to be considered acceptable if the artwork is printed over an engraved line.

Blue Line = Safe area for Arwork

Laser engraves to a natural etch

100% of Actual Artwork Print Area